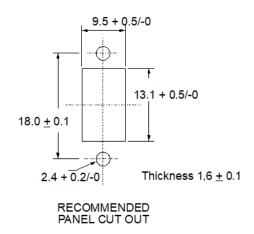

#### **Features:**

- Simplex and duplex panel cutouts
- Panel clip for easy installation
- Available in several standard colors
- Available without flanges, Shutter adapter available
- Hybrid types for various connectors
- Dust cap provided