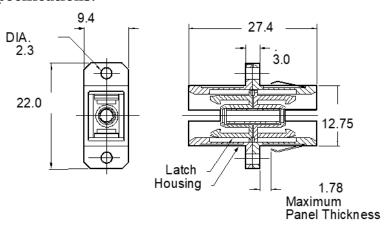

#### **Features:**

- Simplex and duplex panel cutouts
- Panel clip for easy installation
- Available in several standard colors
- Available without flanges, Shutter adapter available
- Hybrid types for various connectors
- Dust cap provided